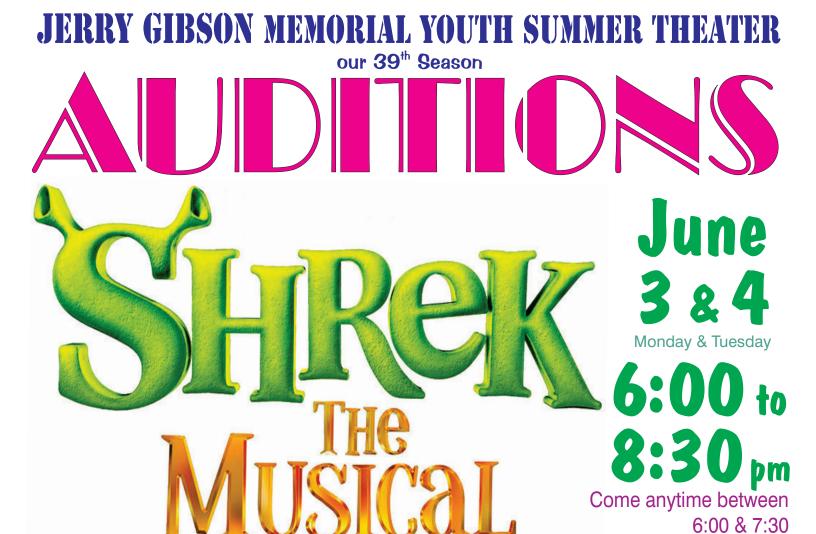

Callbacks June 5

Come dressed appropriately for an audition. Also, please wear a solid color shirt/blouse/top/dress to sing. It can be whatever color you like, just something that shows off your personality. There will be time in between the singing and dance call to change your clothing, if you so choose.